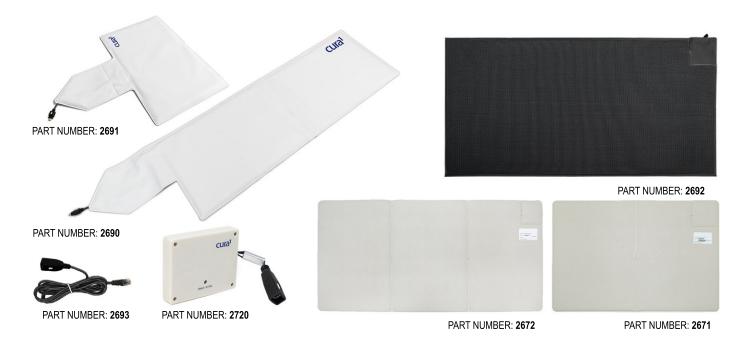

# **Universal Cordless Pads, Mats & Transmitter**

## Guaranteed 18 month warranty

Universal Bed Pads are foldable (single fold)
Simple operation and maintenance

When fitted with a Universal Transmitter (2720), Pads & Mats work with cura<sup>1</sup> Cordless Receivers eg. 2700, 2544, 2549, 3500, 3501 & 3508

When fitted with a USB to RJ10 Breakaway Cable (2693), Pads & Mats work with a Premium Monitor or receiver eg. 2701, 2544

Easy to clean non-allergenic soft PVC

Floor Mat has low profile edges to reduce tripping hazards & allow easy wheelchair access

Foldable Floor Mats in beige colour to help some Alzheimer patients who have trouble with dark mats being perceived as a "dark hole in the floor"

### Pad / Mat Dimensions:

Chair Pad - 380 x 250 mm

Bed Pad - 760 x 250 mm

Floor Mat - 1220 x 610 mm

Floor Mat Single Fold - 900 x 600 mm

Floor Mat Double Fold - 1220 x 610 mm